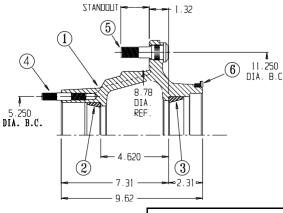

### **Replacement Option**

|      | 261410T Bill of Material |                            |     |  |  |  |
|------|--------------------------|----------------------------|-----|--|--|--|
| Item | Part No.                 | Description                | Qty |  |  |  |
| 1    | 2614F                    | 10/285.75mm Drive Axle Hub | 1   |  |  |  |
| 2    | 39520                    | Outer Bearing Cup          | 1   |  |  |  |
| 3    | 47620                    | Inner Bearing Cup          | 1   |  |  |  |
| 4    | 152030                   | Drive Stud                 | 12  |  |  |  |
| 5    | Mounting Studs           | Determined at order        | 10  |  |  |  |
| 6    | 51048                    | ABS Tone Ring              | 10  |  |  |  |

\*\*Mounting studs to be determined at time of order