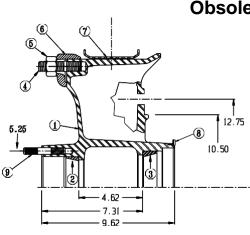

#### **Obsolete Part**

|      | 3450 Bill of Material |                         |     |  |  |
|------|-----------------------|-------------------------|-----|--|--|
| Item | Part No.              | Description             | Qty |  |  |
| 1    | 3450                  | Drive Wheel 5 Spoke 20" | 1   |  |  |
| 2    | 39520                 | Outer Bearing Cup       | 1   |  |  |
| 3    | 47620                 | Inner Bearing Cup       | 1   |  |  |
| 4    | 171027                | Rim Stud                | 5   |  |  |
| 5    | 74710                 | Hex Nut 3/4 - 10        | 5   |  |  |
| 6    | 16123                 | Rim Clamp               | 5   |  |  |
| 7    | 42040                 | Rim Spacer              | 1   |  |  |
| 8    | 51048                 | ABS Ring                | 1   |  |  |
| 9    | 152030                | Drive Stud              | 12  |  |  |